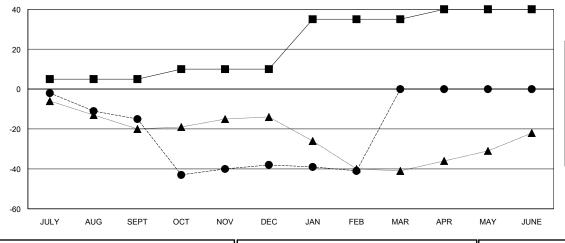

## GMT: WILLIAM PHILLIPI LOCATION NEBRASKA

GMT CA

| Clubs                 |               |           |               | Members               |                           |                         |                                              |
|-----------------------|---------------|-----------|---------------|-----------------------|---------------------------|-------------------------|----------------------------------------------|
| RESULTS FOR 2017-2018 |               |           |               | RESULTS FOR 2017-2018 |                           |                         |                                              |
| QUARTER               | NEW CLUB GOAL | NEW CLUBS | DROPPED CLUBS | QUARTER               | MEMBER GROWTH NET<br>GOAL | MEMBER GROWTH<br>ACTUAL | DROPPED MEMBERS ACTUAL (including transfers) |
| JULY/AUG/SEPT         | 0             | 0         | 1             | JULY/AUG/SEPT         | 5                         | 11                      | 25                                           |
| OCT/NOV/DEC           | 0             | 0         | 1             | OCT/NOV/DEC           | 5                         | 21                      | 42                                           |
| JAN/FEB/MAR           | 1             | 0         | 0             | JAN/FEB/MAR           | 25                        | 10                      | 12                                           |
| APR/MAY/JUNE          | 0             | 0         | 0             | APR/MAY/JUNE          | 5                         | 0                       | 0                                            |

- ■ - MEMBER GROWTH NET GOAL
- ● - MEMBER GROWTH ACTUAL

- ▲ - LAST YEAR MEMBERSHIP ACTUAL

| DROPPED CLUBS: 2 |    |
|------------------|----|
| DROPPED MEMBERS  |    |
| DECEASED         | 8  |
| CLUB CANCELLED   | 33 |
| OTHER            | 38 |
| TOTAL            | 79 |